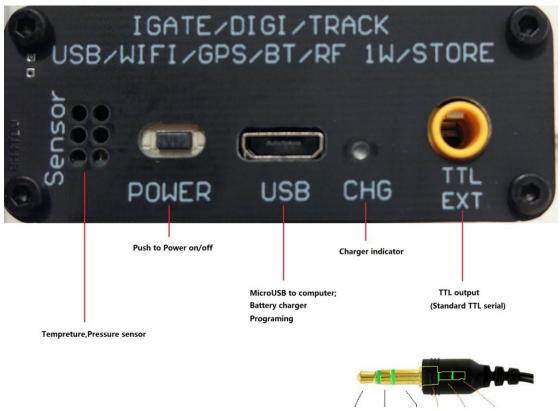

### **Operating:**

TX RX GND TTL EXT

3.5mm stereo

## Software settings:

- 1, Power on the tracker.
- 2, Connect the USB cable between tracker and computer.
- 3, Install USB driver CH341 chip and find the correct COM port.
- 4, Use APRS 51Series Setup(version number).exe to program the tracker.