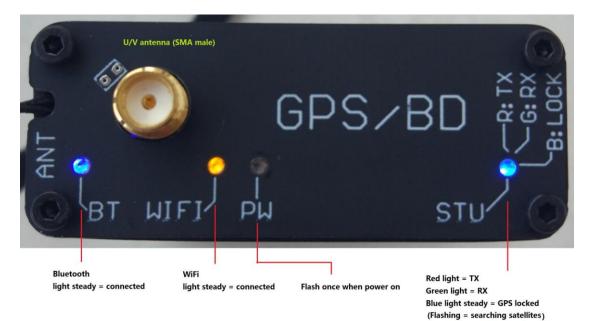

Weight: 99 G (battery included) Dimensions: 88 x 50 x 20 mm (antenna excluded)

Note: Typical GPS locking time is 1 – 5 minutes, please use the tracker outside! Do not use it under the water! Turn off the RF module if you only use WiFi to report position, as RF module causes heat!